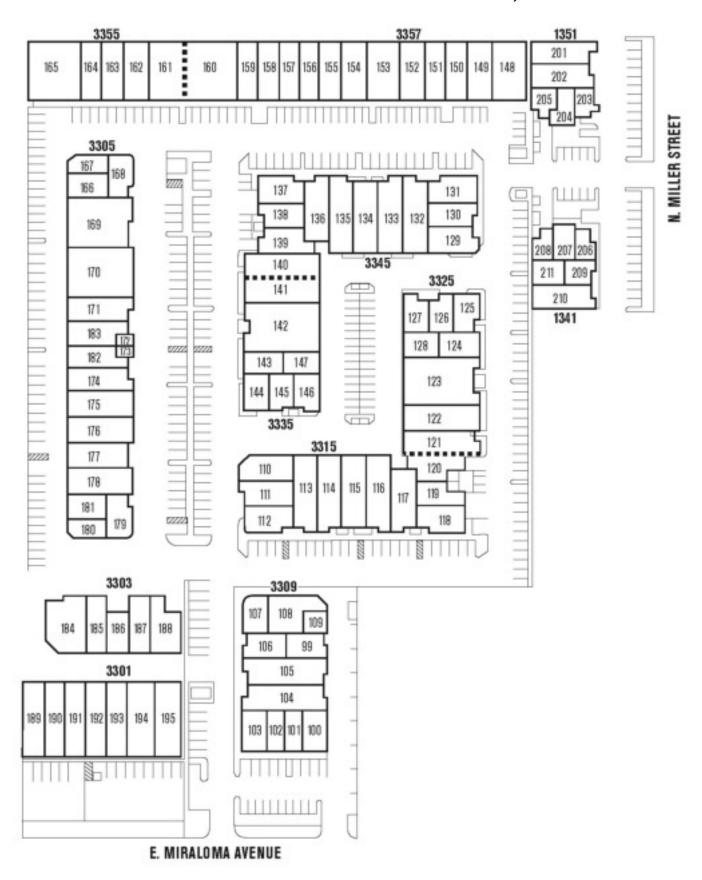

#### Industrial Units:

- High Image Business Park
- Gated complex with 24 houraccess
- Responsive Management
- Units range between 600 to 5,000 sf
- 10% to 100% improved office are a
- 18' to 20' ware house clearance
- High Speed Internet Access
- 100 amp power

#### Office Suites:

- Street frontage
- Private restrooms
- Coffee barwith custom cabinets
- Near the Riverside (91), Costa Mesa (55) and Orange (57) Free ways