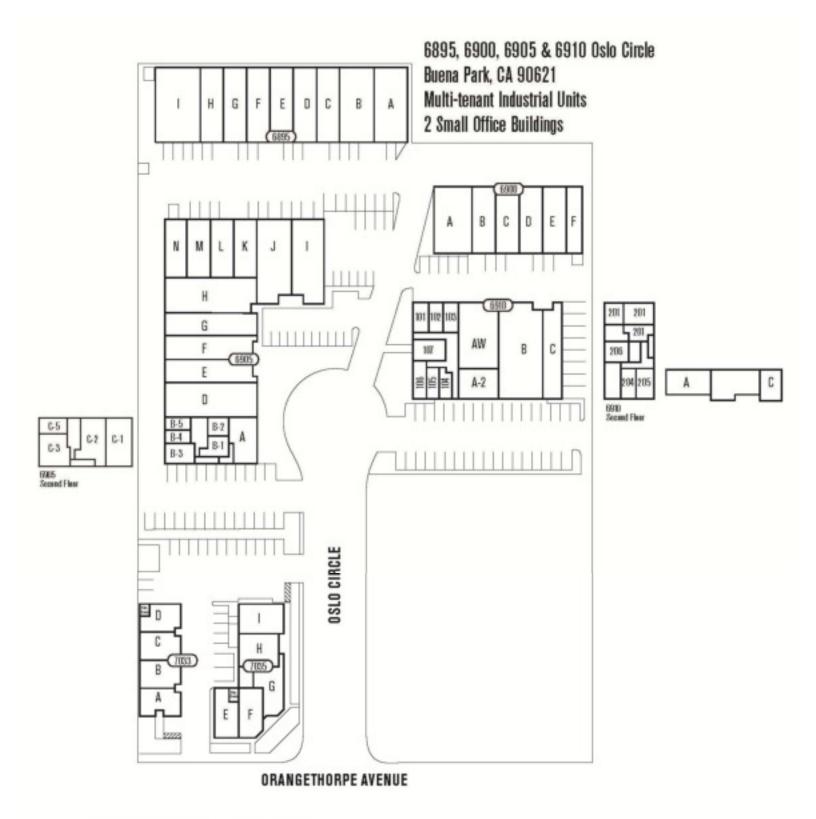

#### Industrial / Office Units:

- We Il Maintaine d Busine ss Park
- Responsive Management
- Units mange between 300 to 3,500 sf
- Functional Lay-Out
- Effic ie nt Size s
- 10% to 100% improved office area
- 12' to 18' ware house clearance
- Nearthe Riverside (91), and Santa Ana (5) Freeways

### ZUMA BUSINESS PARK Orangethorpe Ave. & Oslo Circle — Buena Park, California

The information above has been obtained from sources believed reliable. While we do not doubt its accuracy, we have not verified it and make no guarantee, warranty or representation about it. It is your responsibility to confirm its accuracy and completeness. Any projections, opinions, assumptions or estimates used are for example only and do not represent the current or future performance of the property. The value of this transaction to you depends on tax, and other factors which should be evaluated by your tax, financial and legal advisors. You and your advisers should conduct a careful, independent investigation of the property to determine to your satisfaction the suitability of the property for your needs.