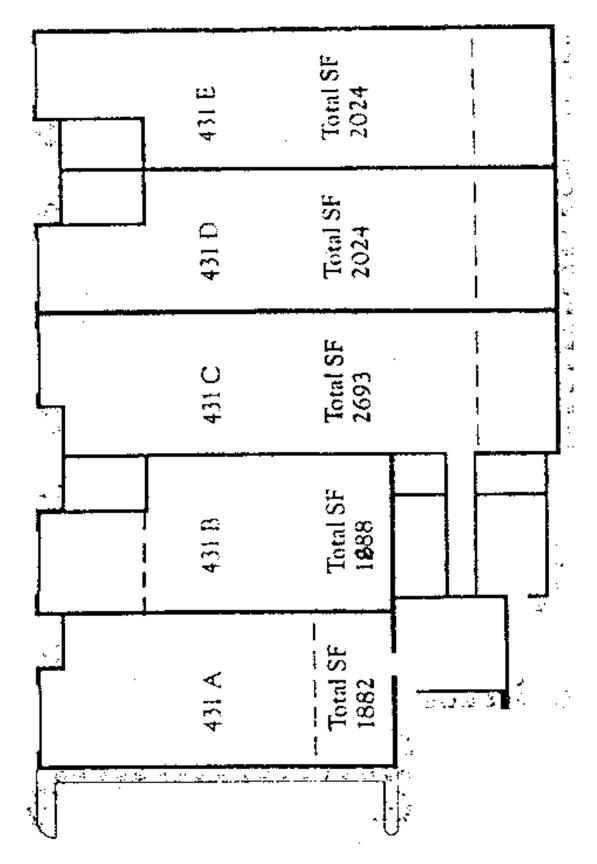

## Industrial Units:

- We ll Maintaine d Industrial Building
- Gated parking with 24 houraccess
- Responsive Management
- Units range between 1,400 to 2,700 sf
- 10% to 25% improved office area
- 16' to 18' ware house clearance
- 100 amp power
- Near Harbor Boule vard and Imperial Highway