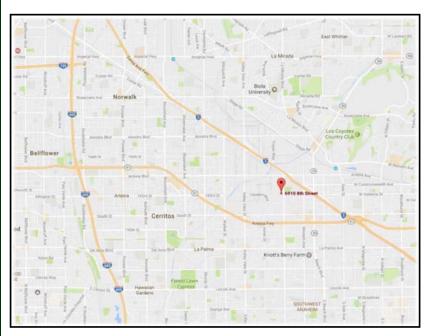

# **ZUMA BUSINESS PARK**

## 10,500 Square Feet of Industrial Suites



### 6910-6912 8th Street - Buena Park, CA



#### Property Features:

#### Industrial Units:

- Well Maintained Industrial Building
- Gated Yard with 24 hour access
- Dock High and G/L Loading
- Responsive Management
- Units range between 7,500 to 10,000 sf
- 16' to 18' warehouse clearance
- Easy access to 5, 91, 605 and 105
  Freeways

#### For Leasing Information Please Contact:

Leasing Office (714) 237-7032 Susan Lee—slee@cedarrem.com Jennifer Penney—jpenney@cedarrem.com www.cedarrem.com 4055 La Palma Ave., Suite H-1, Anaheim, CA 92807