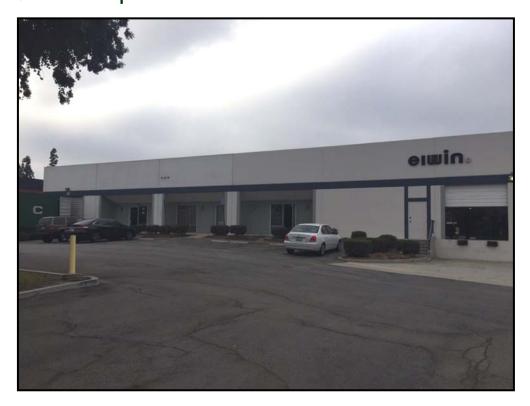

# **ZUMA BUSINESS PARK**

## 10,500 Square Feet of Industrial Suites

### 6910-6912 8th Street - Buena Park, CA

#### Industrial Units:

- Well Maintained Industrial Building
- Gated Yard with 24 hour access
- Dock High and G/L Loading
- Responsive Management
- Units range between 7,500 to 10,000 sf
- 16' to 18' warehouse clearance
- Easy access to 5, 91, 605 and 105
  Freeways