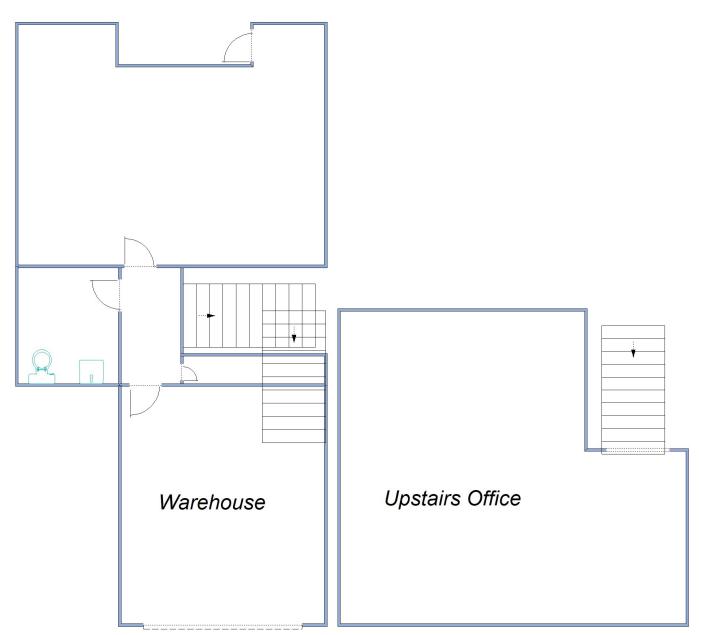

## Zuma Business Park – Orangethorpe 7035 Orangethorpe Ave., Suite E, Buena Park <u>+</u> 1,224 sq ft