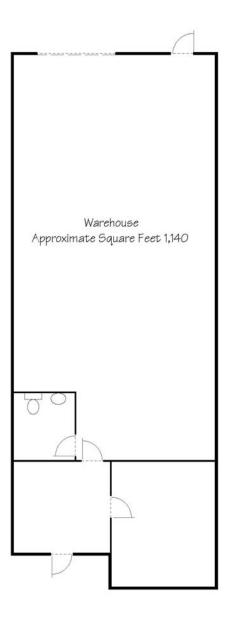

## Leaverton Spectrum I 1709 Rimpau Ave, Suite 103, Corona <u>+</u> 1,515 square feet