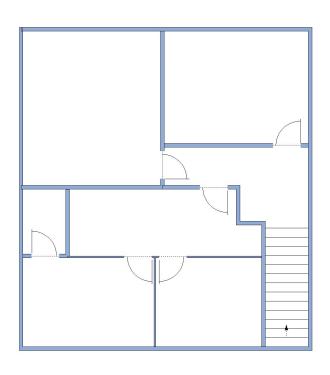

## Zuma Business Park— Walnut 7372 Walnut Ave., Suite N, Buena Park <u>+</u> 2,297 sq ft