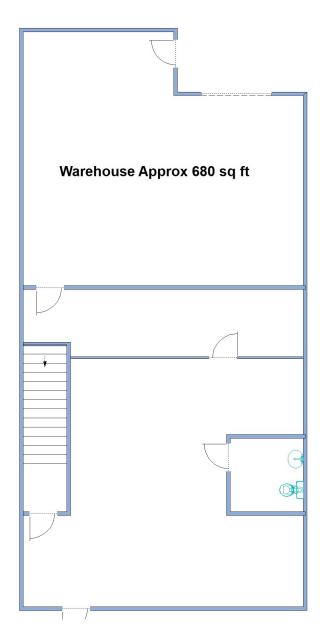

## Zuma Business Park— Walnut 7372 Walnut Ave., Suite N, Buena Park <u>+</u> 2,297 sq ft