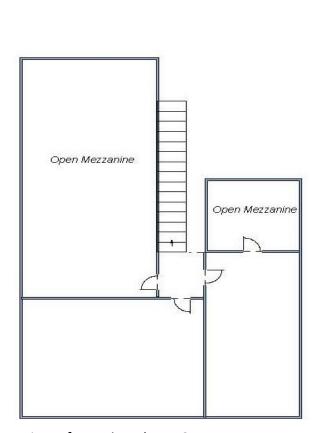

## Zuma Business Park- Walnut 7372 Walnut Ave., Suite V, Buena Park <u>+</u> 2,080 sq ft