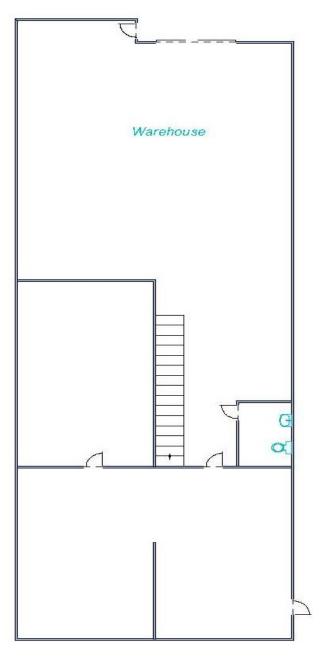

## Zuma Business Park- Walnut 7372 Walnut Ave., Suite V, Buena Park <u>+</u> 2,080 sq ft