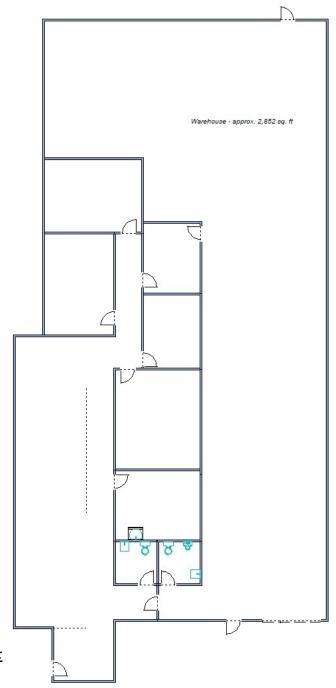

## Batavia Business Center 1440 N. Batavia St., Orange, CA 92867 <u>+</u> 5,180 sq ft