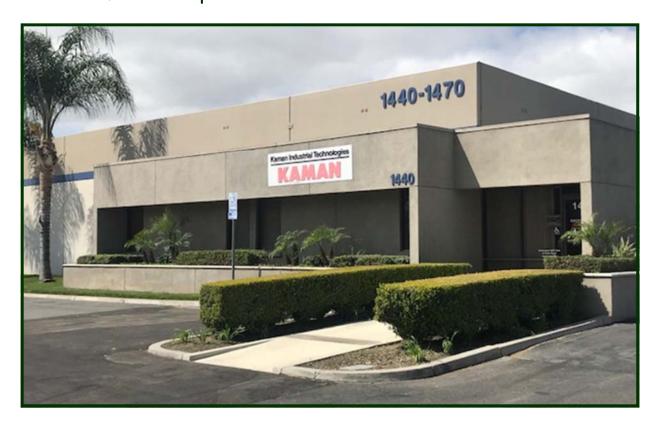

## BATAVIA BUSINESS CENTER

121,000 Square Feet of Industrial Suites

1440 - 1470 + 1482-1488 N. Batavia - Orange, CA

## Industrial Units:

- High Image Business Park
- Responsive Management
- Units range between 2,400 to 51,000 sf
- 10% to 100% improved office area
- 18' to 20' warehouse clearance
- 100 amp power
- Conveniently nearby the Santa Ana (5), Costa Mesa (55), Garden Grove (22) and Orange (57) Freeways